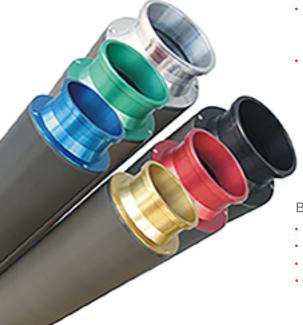

The product innovation EasyMount makes it easier to (de)mount anilox sleeves in your press. The adapters serve both as a mounting aid and as a protection of the sensitive edges against damage.

## Features

- Recessed grip facilitates handling
- Protection of the sensitive edge areas from damage
- Protection against corrosive liquids through extended edge protection of the sleeve
- · high quality anodized finish
- Color code enables optical identification
- Combinable with other Zecher technologies

## Application notes

- The EasyMount mounting aid can be labeled with the serial number of your sleeve as well as the specifications.
- The EasyMount mounting aid is made of anodized aluminum. This provides protection against many external influences. When cleaning outside the press, the EasyMount must be removed.