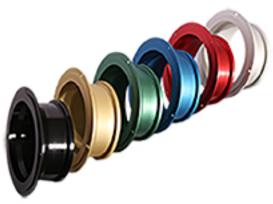

The product innovation EasyMount makes it easier to (de)mount anilox sleeves in your press. The adapters serve both as a mounting aid and as a protection of the sensitive edges against damage.

## Features

- Recessed grip facilitates handling
- Protection of the sensitive edge areas from damage
- Protection against corrosive liquids through extended edge protection of the sleeve
- · high quality anodized finish
- Color code enables optical identification
- Combinable with other Zecher technologies